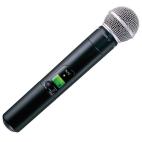

- Power strip on stage by the laptop.

- A wireless handheld mic for volunteers.

- A low profile headset mic that goes over BOTH ears.