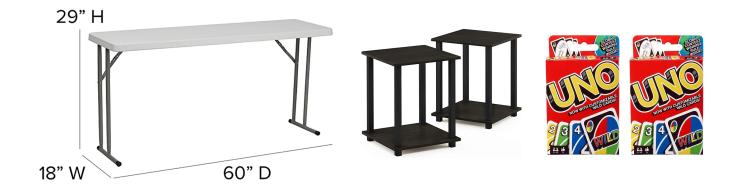

#### THESE 3 ITEMS SHOULD BE PURCHASED ON AMAZON.

Please make sure you get these items in advance to ensure that they will be there in time for the performance. The main table may take up to a week to arrive. Do NOT find substitutes or items "similar" to the ones listed here. Props are to be these EXACT items. If you have any questions or any trouble, please let us know ASAP.

Below is a link to the amazon list. We have also listed the items individually for your convenience.

https://www.amazon.com/hz/wishlist/ls/10EAEOP8VT3W0?ref\_=wl\_share

- MAIN TABLE https://a.co/d/evO3mSG
  - Wal-Mart link https://tinyurl.com/drxxs5as
- SET OF 2 SMALL TABLES https://a.co/d/blTpvIm
- 4 packs of UNO cards (2 packs of 2) https://a.co/d/8LpMOuj