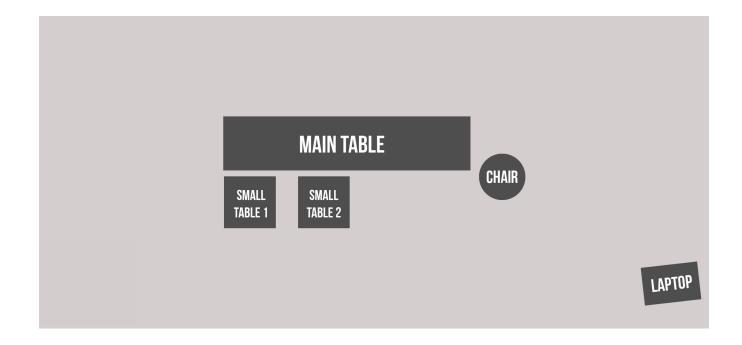

HOW RIDER

## **PROP NEEDS:**

#### THESE 3 ITEMS SHOULD BE PURCHASED ON AMAZON.

Please make sure you get these items in advance to ensure that they will be there in time for the performance. The main table may take up to a week to arrive. Do NOT find substitutes or items "similar" to the ones listed here. Props are to be these EXACT items. If you have any questions or any trouble, please let us know ASAP.

Below is a link to the amazon list. We have also listed the items individually for your convenience.

https://www.amazon.com/hz/wishlist/ls/10EAEOP8VT3W0?ref\_=wl\_share



- MAIN TABLE https://a.co/d/evO3mSG
  - Wal-Mart link https://tinyurl.com/drxxs5as
- SET OF 2 SMALL TABLES https://a.co/d/blTpvIm
- 4 packs of UNO cards (2 packs of 2) https://a.co/d/8LpMOuj



## **STAGE SETUP:**