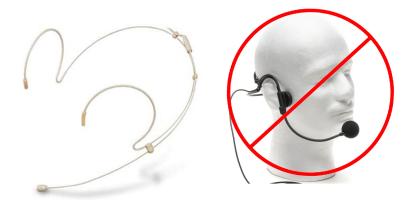

- Power strip on stage by the laptop.

- A wireless handheld mic for volunteers.

- A low profile headset mic that goes over BOTH ears.