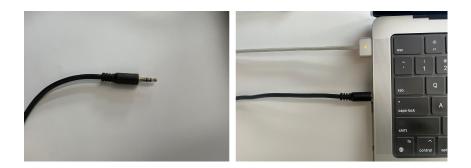

- Dustin will bring his own camera set up for live cameras during his performance. All cameras, video, and audio run straight through Dustin's laptop. This is crucial for audience members to see important parts of the show.
- 1/8th inch Audio jack on stage for Dustin's laptop. Dustin runs his own music tracks from a remote hidden in his pocket. His laptop MUST BE ON STAGE.
  - Please understand this means his laptop must not be placed back by the soundboard or anywhere else. No stand is necessary for the laptop as it can just sit discreetly on the floor of the stage, off to the side.